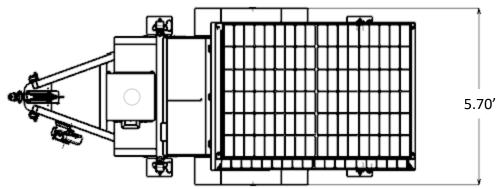

# **SOLAR RIG GS2988-30**

with Rotating Panel Mount System

#### **FEATURES**:

- DOT READY
- 2" ball hitch
- Electric Cable mast 24'
- Safety Chains x 2
- SAE 7-PIN Trailer Harness
- Maxxis 215/70R15 Tires
- Electric Braking system
- Emergency brake
- Spring shock support
- 4 leveling outriggers
- 3 Wheel positioning
- Rotational Solar panels
- 24' tower camera height
- Patented Camera box
- Strobe Light system
- Remote on/off web ctrl
- Shock mount plates
- Armored cables
- AC Charging Inlet
- Emergency AC Charger
- Remote charge control
- Back up beeper with lights