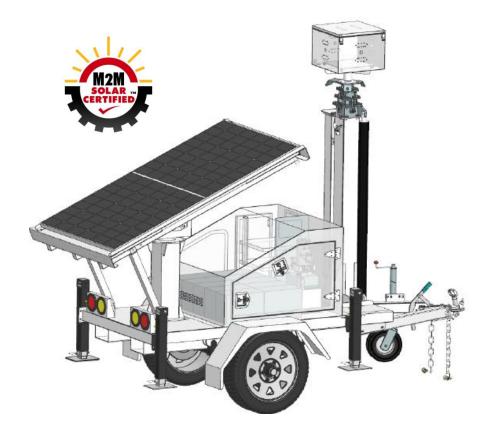

# SOLAR RIG - GEN STAR™

Model: GS2988-30

with patented camera mount system

## **Customized and 100% NDAA compliant**

- Morning Star GEN STAR Charge Control
- ➤ SunXtender Batteries (made in the USA)
- US Patented Camera Mount System

#### **FEATURES**:

- DOT READY
- 2" ball hitch
- Electric Cable mast 24'
- Safety Chains x 2
- SAE 7-PIN Trailer Harness
- Maxxis 215/70R15 Tires
- Electric Braking system
- Emergency brake
- Spring shock support
- 4 leveling outriggers
- 3 Wheel positioning
- Rotational Solar panels
- 24' tower camera height
- Patented Camera box
- Strobe Light system
- Remote on/off web ctrl
- Shock mount plates
- Armored cables
- AC Charging Inlet
- Emergency AC Charger
- Remote charge control
- Back up beeper with lights