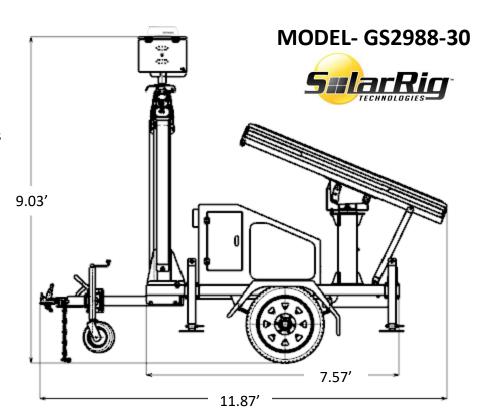

*



# **SOLAR RIG GS2988-30**

with Rotating Panel Mount System



#### GS2988-30

#### **FEATURES**:

- DOT READY
- 2" ball hitch
- Electric Cable mast 24'
- Safety Chains x 2
- SAE 7-PIN Trailer Harness
- Maxxis 215/70R15 Tires
- Electric Braking system
- Emergency brake
- Spring shock support
- 4 leveling outriggers
- 3 Wheel positioning
- Rotational Solar panels
- 24' tower camera height
- Patented Camera box
- Strobe Light system
- Remote on/off web ctrl
- Shock mount plates
- Armored cables
- AC Charging Inlet
- Emergency AC Charger
- Remote charge control
- Back up beeper with lights

#### **Optional Add-ons:**

- Hydraulic Mast 24'
- Wheel Chocks
- Peplink 4G/5G Cellular Modem
- Security Camera/s
- PA system
- P2P Wi-Fi Bridge
- 90w PoE L2 step up Switch
- Flood and/or IR Lights







# SOLAR RIG WARRANTY CERTIFICATE\*

- 10 year All Structural Steel, Frame, and Locks
- 2 year Tower Motor
- 5 year Charge Controller
- 2 year Batteries Pro rated (Made in USA, life expectancy: 5-10 years)
- 1 year Brakes, Tires, Lights
- Solar Power production is warranted under approved load conditions
- Manufactures Warranty on integrated devices
  - \* No Warranty on damage caused by towing accident, vandalism or an act of nature (Force majeure)
  - ↑ No Warranty on power production for non-approved loads, SRT shall void any warranty, and shall not be libel for performance of the product should any additional devices be added onto trailer after the delivery.





# MODEL- SR GS2988-30 M2M SOLAR CERTIFIED WORK SHEET



| Max watts/hr<br>daytime | Max watts/hr<br>night | Avg. Watts<