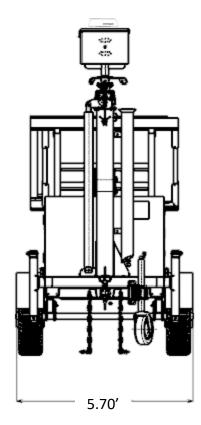

# **SOLAR RIG GS2988-30**

#### **FEATURES**:

- DOT READY
- 2" ball hitch
- Electric Cable mast 24'
- Safety Chains x 2
- SAE 7-PIN Trailer Harness
- Maxxis 215/70R15 Tires
- Electric Braking system
- Emergency brake
- Spring shock support
- 4 leveling outriggers
- 3 Wheel positioning
- Rotational Solar panels
- 24' tower camera height
- Patented Camera box
- Strobe Light system
- Remote on/off web ctrl
- Shock mount plates
- Armored cables
- AC Charging Inlet
- Emergency AC Charger
- Remote charge control
- Back up beeper with lights