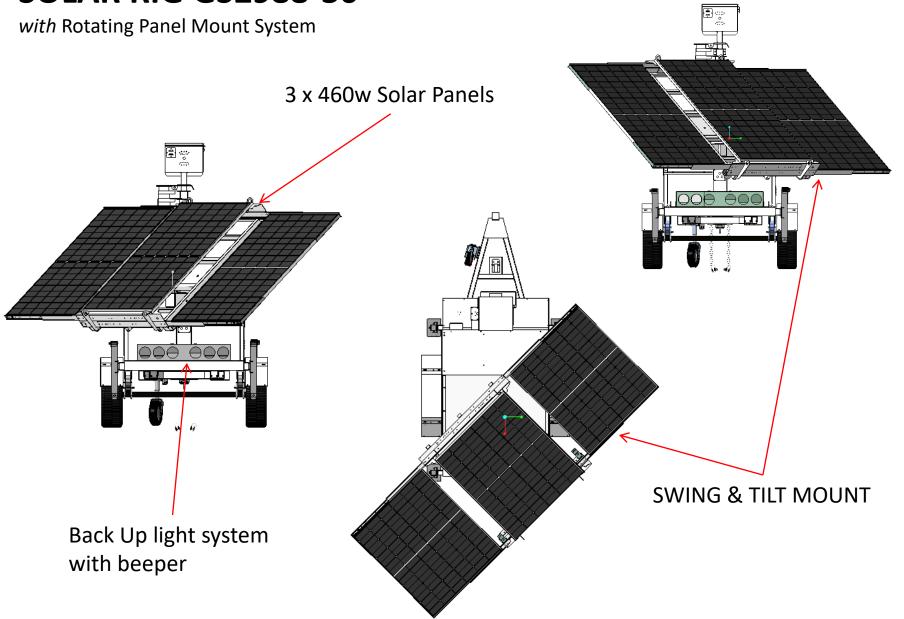

# **SOLAR RIG GS2988-30**

with Rotating Panel Mount System

#### **FEATURES**:

- DOT READY
- 2" ball hitch
- Electric Cable mast 24'
- Safety Chains x 2
- SAE 7-PIN Trailer Harness
- Maxxis 215/70R15 Tires
- Electric Braking system
- Emergency brake
- Spring shock support
- 4 leveling outriggers
- 3 Wheel positioning
- Rotational Solar panels
- 24' tower camera height
- Patented Camera box
- Strobe Light system
- Remote on/off web ctrl
- Shock mount plates
- Armored cables
- AC Charging Inlet
- Emergency AC Charger
- Remote charge control
- Back up beeper with lights