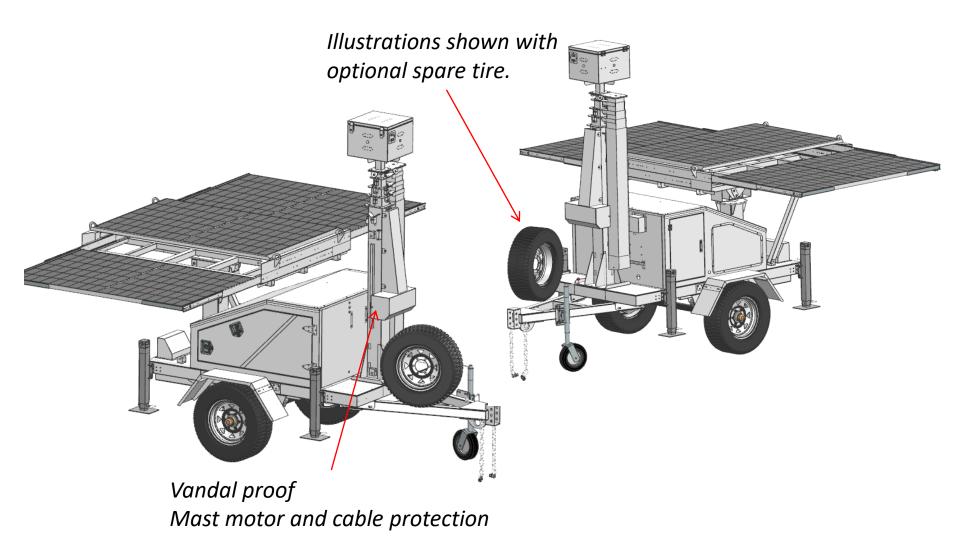

#### **FEATURES**:

- DOT READY
- 2" ball hitch
- Electric Cable mast 24'
- Safety Chains x 2
- SAE 7-PIN Trailer Harness
- Maxxis 215/70R15 Tires
- Electric Braking system
- Emergency brake
- Spring shock support
- 4 leveling outriggers
- 3 Wheel positioning
- Rotational Solar panels
- 24' tower camera height
- Patented Camera box
- Strobe Light system
- Remote on/off web ctrl
- Shock mount plates
- Armored cables
- AC Charging Inlet
- Emergency AC Charger
- Remote charge control
- Back up beeper with lights

#### **Optional Add-ons:**

- Hydraulic Mast 24'
- Wheel Chocks
- Peplink 4G/5G Cellular Modem
- Security Camera/s
- PA system
- P2P Wi-Fi Bridge
- 90w PoE L2 step up Switch
- Flood and/or IR Lights