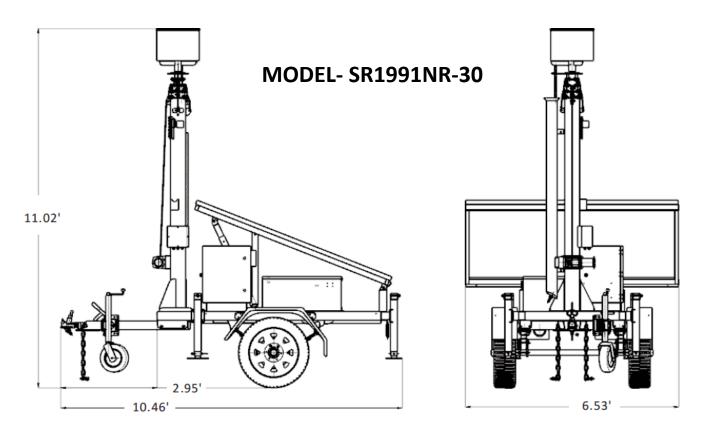

#### SR1991NR-30

### **FEATURES**:

- DOT READY
- 2 PV Panels
- 2" ball hitch
- Hand Crank Mast 24'
- Safety Chains x 2
- SAE 7-PIN Trailer Harness
- Maxxis 215/70R15 Tires
- Inertia Braking system
- Emergency brake
- Spring shock support
- 4 leveling outriggers
- 3 Wheel positioning
- Patented Camera box
- Strobe Light system
- Shock mount plates
- Armored cables
- AC Charging Inlet