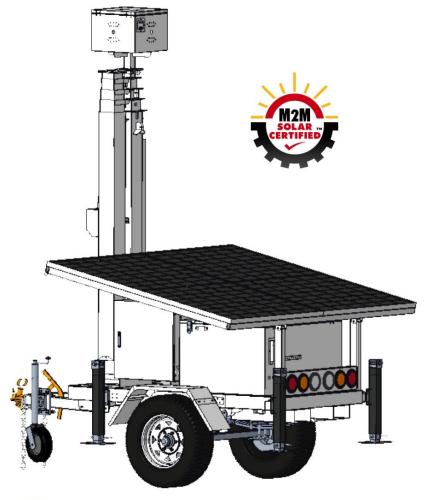

## **SOLAR RIG SR1991NR-30**

with patented camera mount system

# **Customized and 100% NDAA compliant** in the USA

- Morning Star MPPT-40-150V
- SunXtender Batteries (made in the USA)
- US Patented Camera Mount System

### **FEATURES**:

- DOT READY
- 2 PV Panels
- 2" ball hitch
- Hand Crank Mast 24'
- Safety Chains x 2
- SAE 7-PIN Trailer Harness
- Maxxis 215/70R15 Tires
- Inertia Braking system
- Emergency brake
- Spring shock support
- 4 leveling outriggers
- 3 Wheel positioning
- Patented Camera box
- Strobe Light system
- Shock mount plates
- Armored cables
- AC Charging Inlet