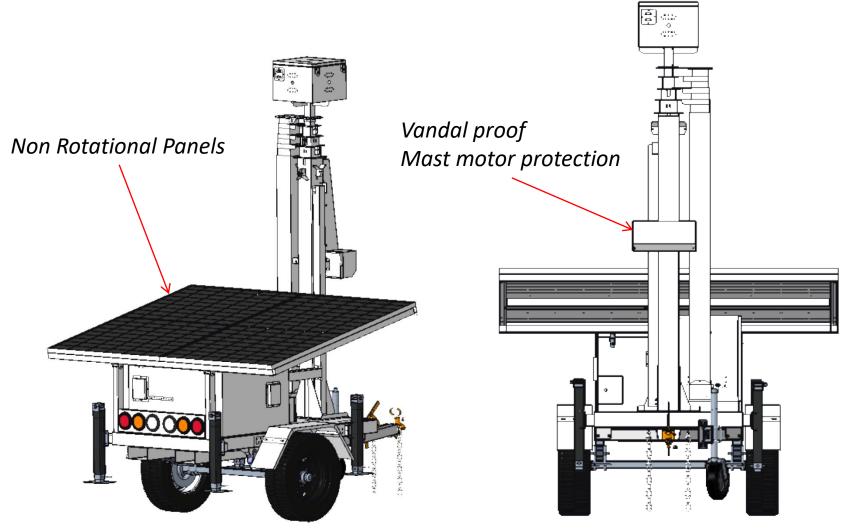

## **SOLAR RIG SR1991-30**

with Non-Rotational Panel Mount System

### **FEATURES**:

- DOT READY
- 2 PV Panels
- 2" ball hitch
- Hand Crank Mast 24'
- Safety Chains x 2
- SAE 7-PIN Trailer Harness
- Maxxis 215/70R15 Tires
- Inertia Braking system
- Emergency brake
- Spring shock support
- 4 leveling outriggers
- 3 Wheel positioning
- Patented Camera box
- Strobe Light system
- Shock mount plates
- Armored cables
- AC Charging Inlet